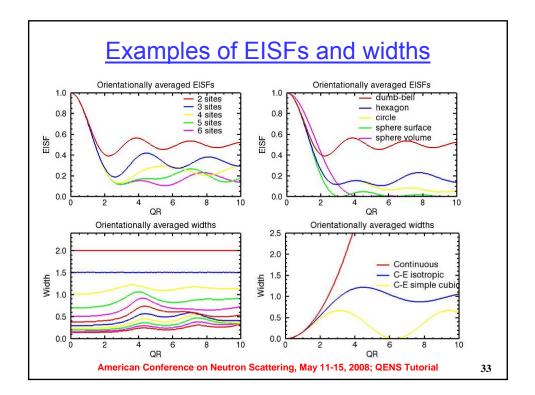

## A brief history of neutron scattering

- Diffraction --- Shull and Wollan (late '40s)
- Inelastic scattering --- Brockhouse ('50s)
  - Absorbers
  - Triple axis, time-of-flight
  - Phonons, spin waves, liquids, ...

American Conference on Neutron Scattering, May 11-15, 2008; QENS Tutorial

9



















































| -              | Cl<br>Matching                                                                           |                            |                | ectron                  |               | interest                |
|----------------|------------------------------------------------------------------------------------------|----------------------------|----------------|-------------------------|---------------|-------------------------|
|                | $\bigstar (slow) \longrightarrow S(Q, \omega) \longrightarrow (fast) \twoheadrightarrow$ |                            |                |                         |               |                         |
| ← Resolution → |                                                                                          | delta-<br>func