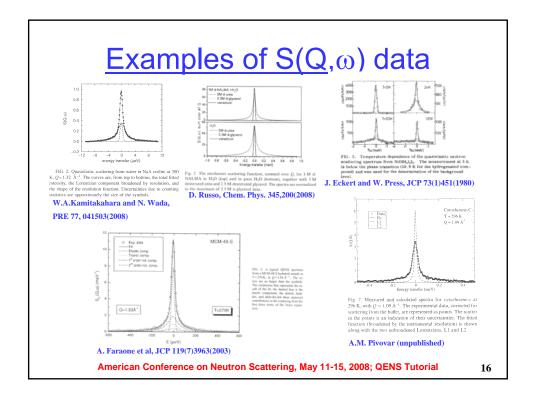

## A brief history of neutron scattering

- Diffraction --- Shull and Wollan (late '40s)
- Inelastic scattering --- Brockhouse ('50s)
  - Absorbers
  - Triple axis, time-of-flight
  - Phonons, spin waves, liquids, ...

American Conference on Neutron Scattering, May 11-15, 2008; QENS Tutorial

9



















































| -              | Cl<br>Matching                                                                           |                            |                | ectron                  |               | interest                |
|----------------|------------------------------------------------------------------------------------------|----------------------------|----------------|-------------------------|---------------|-------------------------|
|                | $\bigstar (slow) \longrightarrow S(Q, \omega) \longrightarrow (fast) \twoheadrightarrow$ |                            |                |                         |               |                         |
| ← Resolution → |