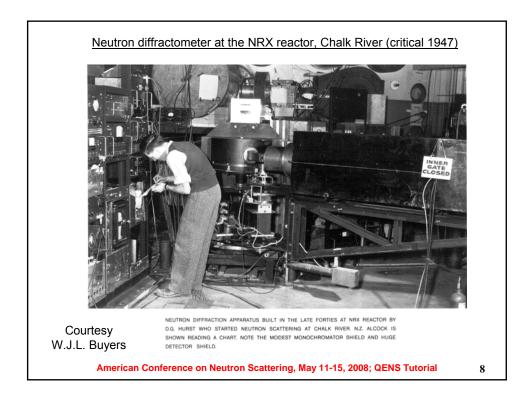

## A brief history of neutron scattering

- Diffraction --- Shull and Wollan (late '40s)
- Inelastic scattering --- Brockhouse ('50s)
  - Absorbers
  - Triple axis, time-of-flight
  - Phonons, spin waves, liquids, ...