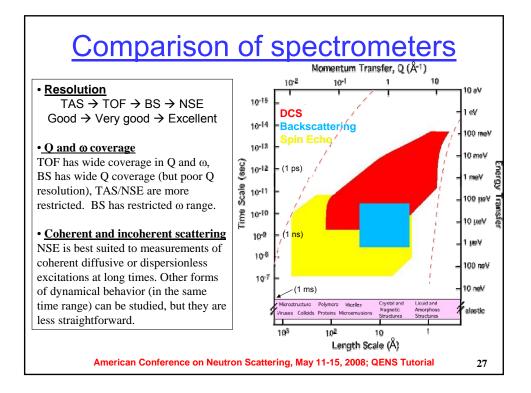

## A brief history of neutron scattering

- Diffraction --- Shull and Wollan (late '40s)
- Inelastic scattering --- Brockhouse ('50s)
  - Absorbers
  - Triple axis, time-of-flight
  - Phonons, spin waves, liquids, ...

American Conference on Neutron Scattering, May 11-15, 2008; QENS Tutorial

9



















































| -              | Cl<br>Matching                                                                           |                            |                | ectron                  |               | interest                |
|----------------|------------------------------------------------------------------------------------------|----------------------------|----------------|-------------------------|---------------|-------------------------|
|                | $\bigstar (slow) \longrightarrow S(Q, \omega) \longrightarrow (fast) \twoheadrightarrow$ |                            |                |                         |               |                         |
| ← Resolution → |                                                                                          | de