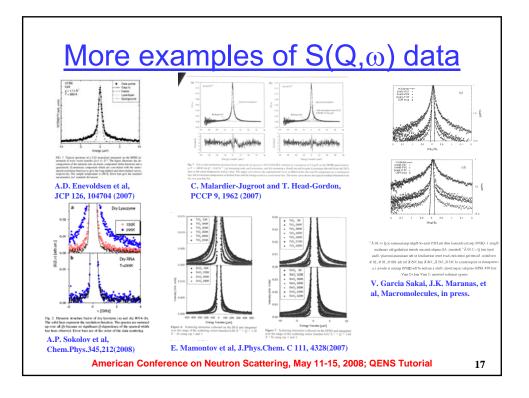

## A brief history of neutron scattering

- Diffraction --- Shull and Wollan (late '40s)
- Inelastic scattering --- Brockhouse ('50s)
  - Absorbers
  - Triple axis, time-of-flight
  - Phonons, spin waves, liquids, ...

American Conference on Neutron Scattering, May 11-15, 2008; QENS Tutorial

9



















































| -              | Cl<br>Matching                                                                           |                            |                | ectron                  |               | interest                |
|----------------|------------------------------------------------------------------------------------------|----------------------------|----------------|-------------------------|---------------|-------------------------|
|                | $\bigstar (slow) \longrightarrow S(Q, \omega) \longrightarrow (fast) \twoheadrightarrow$ |                            |                |                         |               |                         |
| ← Resolution → |