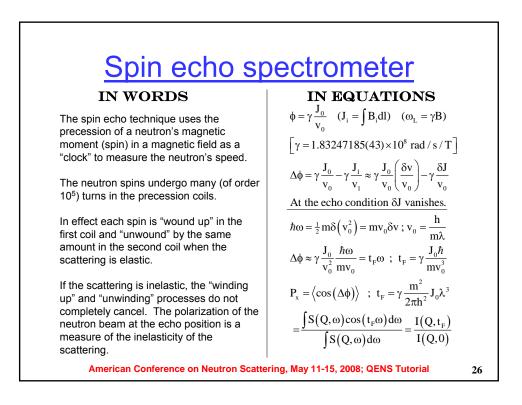

## A brief history of neutron scattering

- Diffraction --- Shull and Wollan (late '40s)
- Inelastic scattering --- Brockhouse ('50s)
  - Absorbers
  - Triple axis, time-of-flight
  - Phonons, spin waves, liquids, ...

American Conference on Neutron Scattering, May 11-15, 2008; QENS Tutorial

9



















































| -              | Cl<br>Matching                                                                           |                            |                | ectron                  |               | interest                |
|----------------|------------------------------------------------------------------------------------------|----------------------------|----------------|-------------------------|---------------|-------------------------|
|                | $\bigstar (slow) \longrightarrow S(Q, \omega) \longrightarrow (fast) \twoheadrightarrow$ |                            |                |                         |               |                         |
| ← Resolution → |                                                                                          |