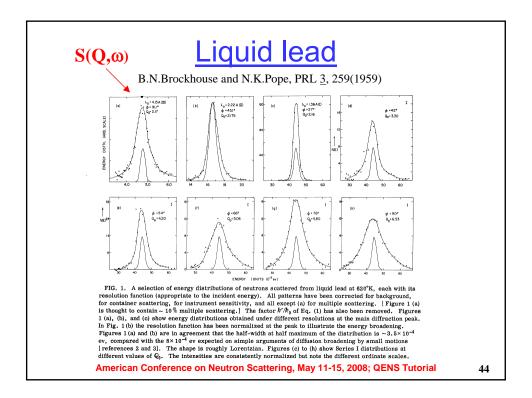

ta-<br>function<br>peak | Narrow<br>peak | Medium<br>width<br>peak | Broad<br>peak | Flat<br>back-<br>ground |
|                | Low<br>resn.<br>(broad)                                                                  | (Elastic)                  | Elastic        | Elastic                 | Match         | (Flat)                  |
|                | Med.<br>resn.<br>(medium)                                                                | (Elastic)                  | Elastic        | Match                   | Flat          | (Flat)                  |
|                | High<br>resn.<br>(narrow)                                                                | (Elastic)                  | Match          | Flat                    | Flat          | (Flat)                  |