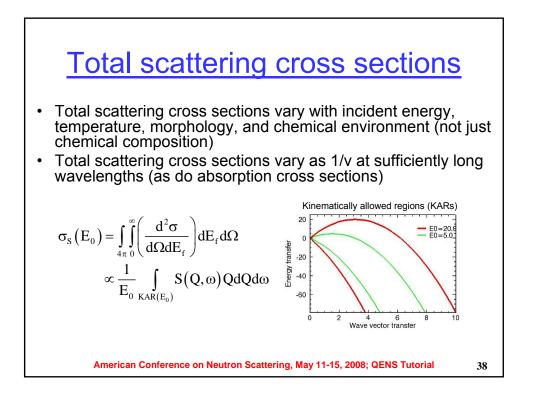

| delta-<br>function<br>peak | Narrow<br>peak | Medium<br>width<br>peak | Broad<br>peak | Flat<br>back-<br>ground |
|                | Low<br>resn.<br>(broad)                                                                  | (Elastic)                  | Elastic        | Elastic                 | Match         | (Flat)                  |
|                | Med.<br>resn.<br>(medium)                                                                | (Elastic)                  | Elastic        | Match                   | Flat          | (Flat)                  |
|                | High<br>resn.<br>(narrow)                                                                | (Elastic)                  | Match          | Flat                    | Flat          | (Flat)                  |