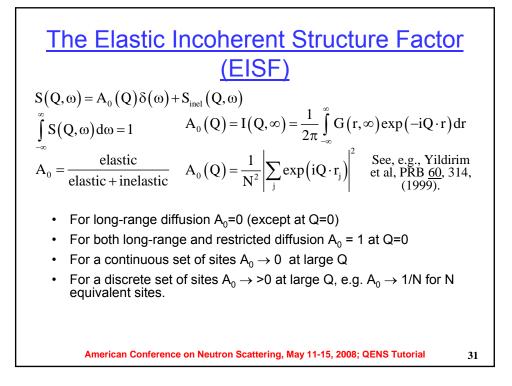

## A brief history of neutron scattering

- Diffraction --- Shull and Wollan (late '40s)
- Inelastic scattering --- Brockhouse ('50s)
  - Absorbers
  - Triple axis, time-of-flight
  - Phonons, spin waves, liquids, ...

American Conference on Neutron Scattering, May 11-15, 2008; QENS Tutorial

9



















































| -              | Cl<br>Matching                                                                           |                            |                | ectron                  |               | interest                |
|----------------|------------------------------------------------------------------------------------------|----------------------------|----------------|-------------------------|---------------|-------------------------|
|                | $\bigstar (slow) \longrightarrow S(Q, \omega) \longrightarrow (fast) \twoheadrightarrow$ |                            |                |                         |               |                         |
| ← Resolution → |                                                                                          | delta-<br>