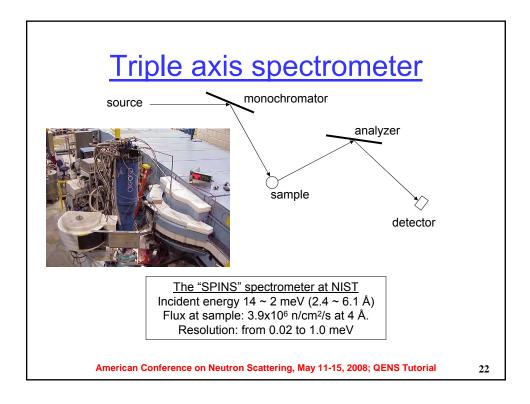

## A brief history of neutron scattering

- Diffraction --- Shull and Wollan (late '40s)
- Inelastic scattering --- Brockhouse ('50s)
  - Absorbers
  - Triple axis, time-of-flight
  - Phonons, spin waves, liquids, ...

American Conference on Neutron Scattering, May 11-15, 2008; QENS Tutorial

9



















































| -              | Cl<br>Matching                                                                           |                            |                | ectron                  |               | interest                |
|----------------|------------------------------------------------------------------------------------------|----------------------------|----------------|-------------------------|---------------|-------------------------|
|                | $\bigstar (slow) \longrightarrow S(Q, \omega) \longrightarrow (fast) \twoheadrightarrow$ |                            |                |                         |               |                         |
| ← Resolution → |