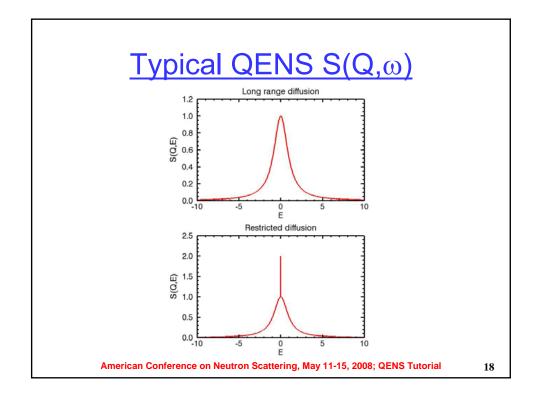

## A brief history of neutron scattering

- Diffraction --- Shull and Wollan (late '40s)
- Inelastic scattering --- Brockhouse ('50s)
  - Absorbers
  - Triple axis, time-of-flight
  - Phonons, spin waves, liquids, ...