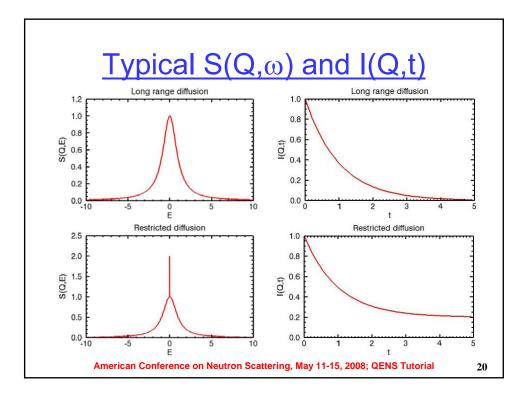

## A brief history of neutron scattering

- Diffraction --- Shull and Wollan (late '40s)
- Inelastic scattering --- Brockhouse ('50s)
  - Absorbers
  - Triple axis, time-of-flight
  - Phonons, spin waves, liquids, ...