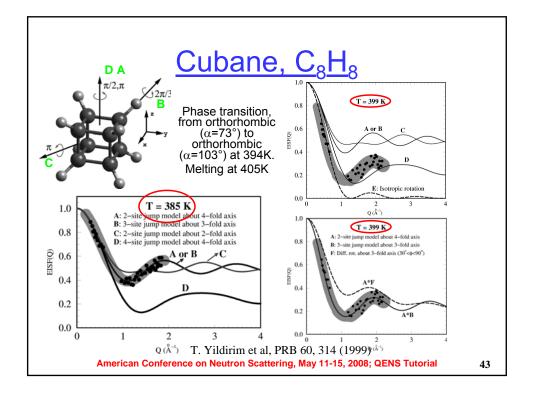

elta-<br>function<br>peak | Narrow<br>peak | Medium<br>width<br>peak | Broad<br>peak | Flat<br>back-<br>ground |
|                | Low<br>resn.<br>(broad)                                                                  | (Elastic)                  | Elastic        | Elastic                 | Match         | (Flat)                  |
|                | Med.<br>resn.<br>(medium)                                                                | (Elastic)                  | Elastic        | Match                   | Flat          | (Flat)                  |
|                | High<br>resn.<br>(narrow)                                                                | (Elastic)                  | Match          | Flat                    | Flat          | (Flat)                  |