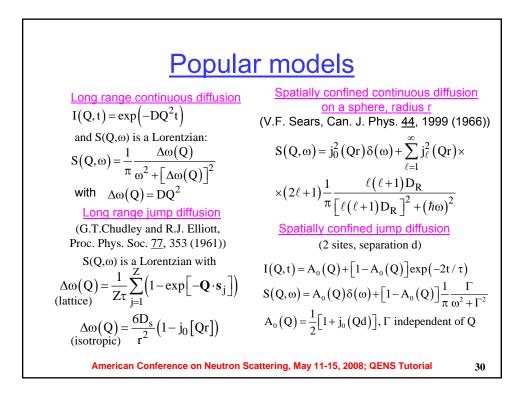

## A brief history of neutron scattering

- Diffraction --- Shull and Wollan (late '40s)
- Inelastic scattering --- Brockhouse ('50s)
  - Absorbers
  - Triple axis, time-of-flight
  - Phonons, spin waves, liquids, ...

American Conference on Neutron Scattering, May 11-15, 2008; QENS Tutorial

9



















































| -              | Cl<br>Matching                                                                           |                            |                | ectron                  |               | interest                |
|----------------|------------------------------------------------------------------------------------------|----------------------------|----------------|-------------------------|---------------|-------------------------|
|                | $\bigstar (slow) \longrightarrow S(Q, \omega) \longrightarrow (fast) \twoheadrightarrow$ |                            |                |                         |               |                         |
| ← Resolution → |                                                                                          | delta-<b