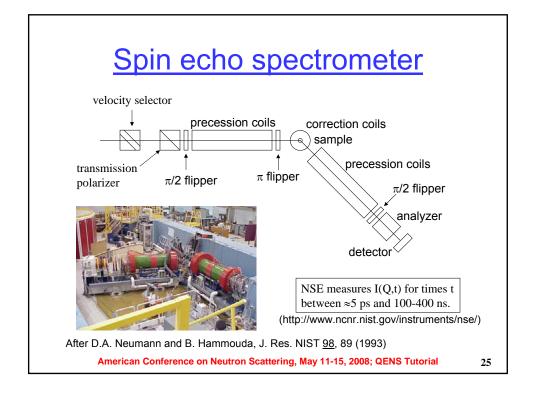

## A brief history of neutron scattering

- Diffraction --- Shull and Wollan (late '40s)
- Inelastic scattering --- Brockhouse ('50s)
  - Absorbers
  - Triple axis, time-of-flight
  - Phonons, spin waves, liquids, ...

American Conference on Neutron Scattering, May 11-15, 2008; QENS Tutorial

9



















































| -              | Cl<br>Matching                                                                           |                            |                | ectron                  |               | interest                |
|----------------|------------------------------------------------------------------------------------------|----------------------------|----------------|-------------------------|---------------|-------------------------|
|                | $\bigstar (slow) \longrightarrow S(Q, \omega) \longrightarrow (fast) \twoheadrightarrow$ |                            |                |                         |               |                         |
| ← Resolution → |