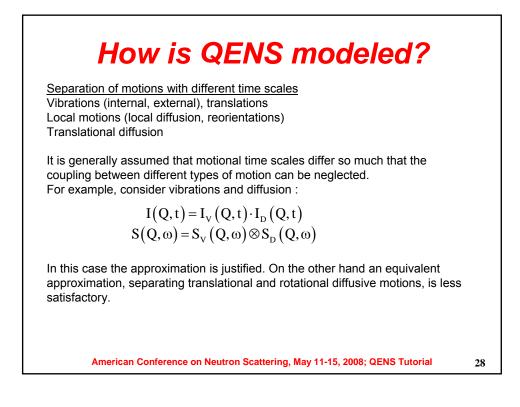

## A brief history of neutron scattering

- Diffraction --- Shull and Wollan (late '40s)
- Inelastic scattering --- Brockhouse ('50s)
  - Absorbers
  - Triple axis, time-of-flight
  - Phonons, spin waves, liquids, ...

American Conference on Neutron Scattering, May 11-15, 2008; QENS Tutorial

9



















































| -              | Cl<br>Matching                                                                           |                            |                | ectron                  |               | interest                |
|----------------|------------------------------------------------------------------------------------------|----------------------------|----------------|-------------------------|---------------|-------------------------|
|                | $\bigstar (slow) \longrightarrow S(Q, \omega) \longrightarrow (fast) \twoheadrightarrow$ |                            |                |                         |               |                         |
| ← Resolution → |                                                                                          | delt