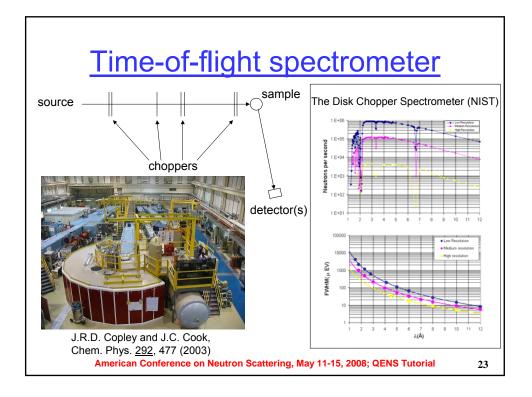

## A brief history of neutron scattering

- Diffraction --- Shull and Wollan (late '40s)
- Inelastic scattering --- Brockhouse ('50s)
  - Absorbers
  - Triple axis, time-of-flight
  - Phonons, spin waves, liquids, ...

American Conference on Neutron Scattering, May 11-15, 2008; QENS Tutorial

9



















































| -              | Cl<br>Matching                                                                           |                            |                | ectron                  |               | interest                |
|----------------|------------------------------------------------------------------------------------------|----------------------------|----------------|-------------------------|---------------|-------------------------|
|                | $\bigstar (slow) \longrightarrow S(Q, \omega) \longrightarrow (fast) \twoheadrightarrow$ |                            |                |                         |               |                         |
| ← Resolution → |