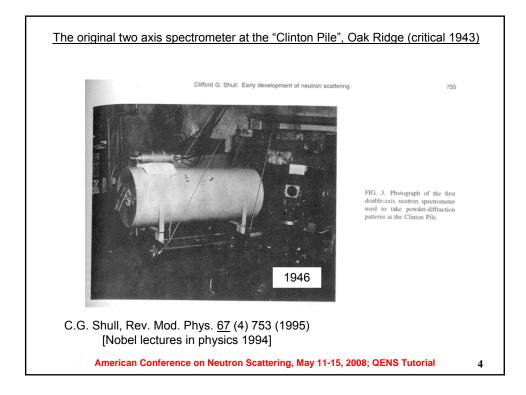

## A brief history of neutron scattering

- Diffraction --- Shull and Wollan (late '40s)
- Inelastic scattering --- Brockhouse ('50s)
  - Absorbers
  - Triple axis, time-of-flight
  - Phonons, spin waves, liquids, ...