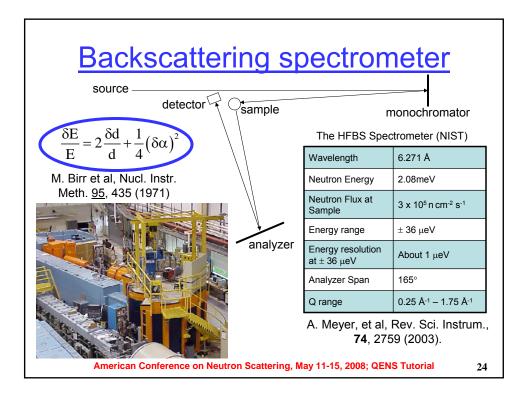

## A brief history of neutron scattering

- Diffraction --- Shull and Wollan (late '40s)
- Inelastic scattering --- Brockhouse ('50s)
  - Absorbers
  - Triple axis, time-of-flight
  - Phonons, spin waves, liquids, ...

American Conference on Neutron Scattering, May 11-15, 2008; QENS Tutorial

9



















































| -              | Cl<br>Matching                                                                           |                            |                | ectron                  |               | interest                |
|----------------|------------------------------------------------------------------------------------------|----------------------------|----------------|-------------------------|---------------|-------------------------|
|                | $\bigstar (slow) \longrightarrow S(Q, \omega) \longrightarrow (fast) \twoheadrightarrow$ |                            |                |                         |               |                         |
| ← Resolution → |