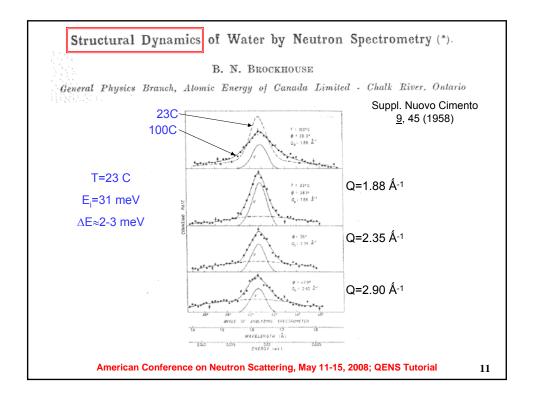

## A brief history of neutron scattering

- Diffraction --- Shull and Wollan (late '40s)
- Inelastic scattering --- Brockhouse ('50s)
  - Absorbers
  - Triple axis, time-of-flight
  - Phonons, spin waves, liquids, ...

American Conference on Neutron Scattering, May 11-15, 2008; QENS Tutorial

9



















































| -              | Cl<br>Matching                                                                           |                            |                | ectron                  |               | interest                |
|----------------|------------------------------------------------------------------------------------------|----------------------------|----------------|-------------------------|---------------|-------------------------|
|                | $\bigstar (slow) \longrightarrow S(Q, \omega) \longrightarrow (fast) \twoheadrightarrow$ |                            |                |                         |               |                         |
| ← Resolution → |