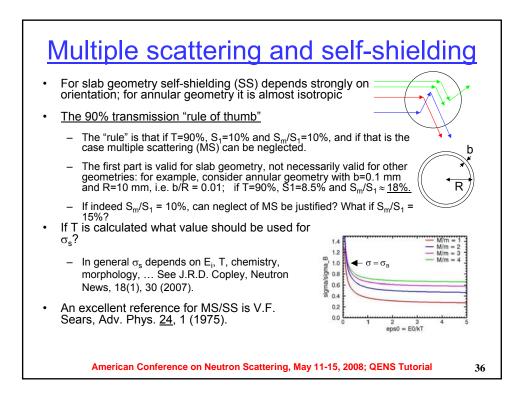

| delta-<br>function<br>peak | Narrow<br>peak | Medium<br>width<br>peak | Broad<br>peak | Flat<br>back-<br>ground |
|                | Low<br>resn.<br>(broad)                                                                  | (Elastic)                  | Elastic        | Elastic                 | Match         | (Flat)                  |
|                | Med.<br>resn.<br>(medium)                                                                | (Elastic)                  | Elastic        | Match                   | Flat          | (Flat)                  |
|                | High<br>resn.<br>(narrow)                                                                | (Elastic)                  | Match          | Flat                    | Flat          | (Flat)                  |