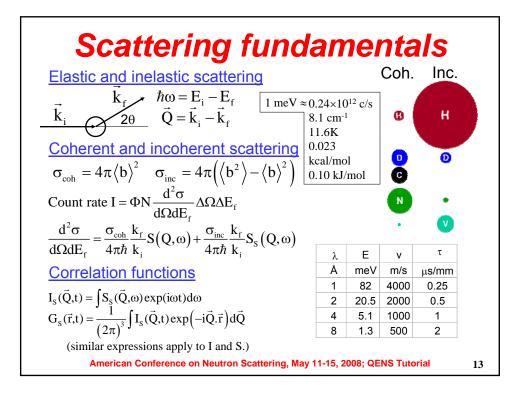

## A brief history of neutron scattering

- Diffraction --- Shull and Wollan (late '40s)
- Inelastic scattering --- Brockhouse ('50s)
  - Absorbers
  - Triple axis, time-of-flight
  - Phonons, spin waves, liquids, ...

American Conference on Neutron Scattering, May 11-15, 2008; QENS Tutorial

9



















































| -              | Cl<br>Matching                                                                           |                            |                | ectron                  |               | interest                |
|----------------|------------------------------------------------------------------------------------------|----------------------------|----------------|-------------------------|---------------|-------------------------|
|                | $\bigstar (slow) \longrightarrow S(Q, \omega) \longrightarrow (fast) \twoheadrightarrow$ |                            |                |                         |               |                         |
| ← Resolution → |