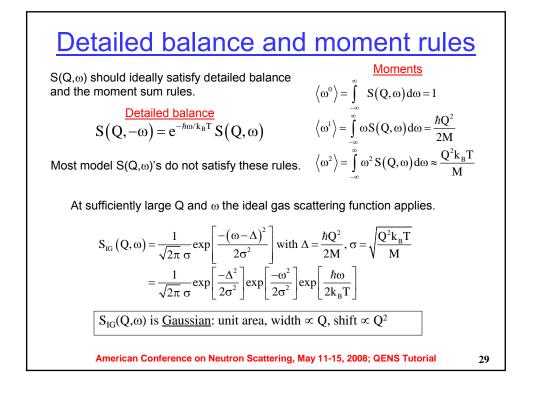

## A brief history of neutron scattering

- Diffraction --- Shull and Wollan (late '40s)
- Inelastic scattering --- Brockhouse ('50s)
  - Absorbers
  - Triple axis, time-of-flight
  - Phonons, spin waves, liquids, ...

American Conference on Neutron Scattering, May 11-15, 2008; QENS Tutorial

9



















































| -              | Cl<br>Matching                                                                           |                            |                | ectron                  |               | interest                |
|----------------|------------------------------------------------------------------------------------------|----------------------------|----------------|-------------------------|---------------|-------------------------|
|                | $\bigstar (slow) \longrightarrow S(Q, \omega) \longrightarrow (fast) \twoheadrightarrow$ |                            |                |                         |               |                         |
| ← Resolution → |                                                                                          | delta-