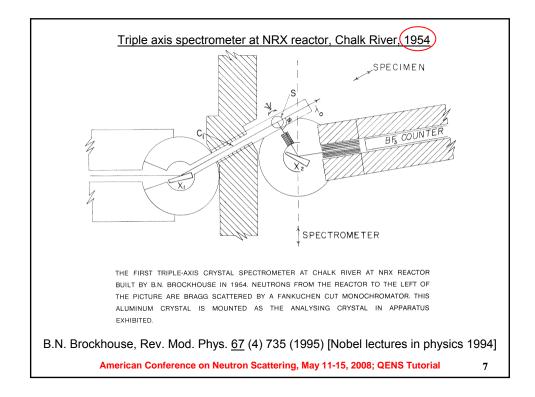

## A brief history of neutron scattering

- Diffraction --- Shull and Wollan (late '40s)
- Inelastic scattering --- Brockhouse ('50s)
  - Absorbers
  - Triple axis, time-of-flight
  - Phonons, spin waves, liquids, ...