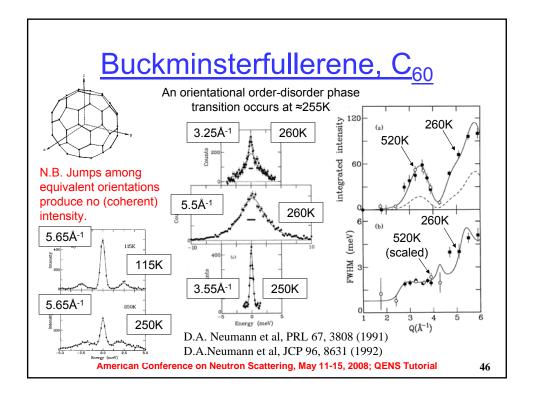

br>function<br>peak | Narrow<br>peak | Medium<br>width<br>peak | Broad<br>peak | Flat<br>back-<br>ground |
|                | Low<br>resn.<br>(broad)                                                                  | (Elastic)                  | Elastic        | Elastic                 | Match         | (Flat)                  |
|                | Med.<br>resn.<br>(medium)                                                                | (Elastic)                  | Elastic        | Match                   | Flat          | (Flat)                  |
|                | High<br>resn.<br>(narrow)                                                                | (Elastic)                  | Match          | Flat                    | Flat          | (Flat)                  |