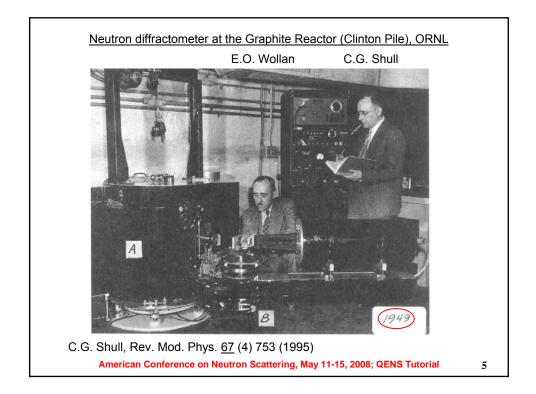

## A brief history of neutron scattering

- Diffraction --- Shull and Wollan (late '40s)
- Inelastic scattering --- Brockhouse ('50s)
  - Absorbers
  - Triple axis, time-of-flight
  - Phonons, spin waves, liquids, ...