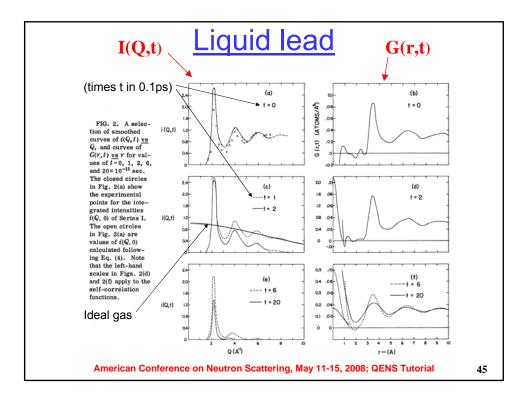

-<br>function<br>peak | Narrow<br>peak | Medium<br>width<br>peak | Broad<br>peak | Flat<br>back-<br>ground |
|                | Low<br>resn.<br>(broad)                                                                  | (Elastic)                  | Elastic        | Elastic                 | Match         | (Flat)                  |
|                | Med.<br>resn.<br>(medium)                                                                | (Elastic)                  | Elastic        | Match                   | Flat          | (Flat)                  |
|                | High<br>resn.<br>(narrow)                                                                | (Elastic)                  | Match          | Flat                    | Flat          | (Flat)                  |