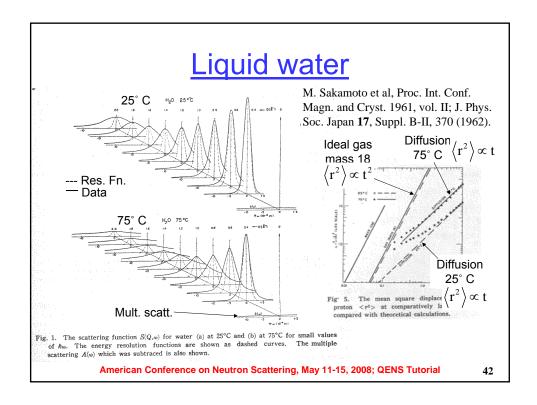

delta-<br>function<br>peak | Narrow<br>peak | Medium<br>width<br>peak | Broad<br>peak | Flat<br>back-<br>ground |
|                | Low<br>resn.<br>(broad)                                                                  | (Elastic)                  | Elastic        | Elastic                 | Match         | (Flat)                  |
|                | Med.<br>resn.<br>(medium)                                                                | (Elastic)                  | Elastic        | Match                   | Flat          | (Flat)                  |
|                | High<br>resn.<br>(narrow)                                                                | (Elastic)                  | Match          | Flat                    | Flat          | (Flat)                  |