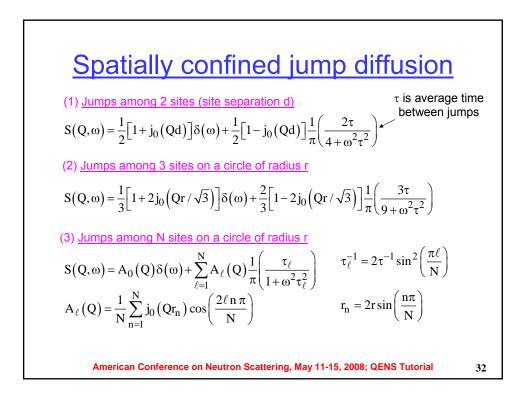

## A brief history of neutron scattering

- Diffraction --- Shull and Wollan (late '40s)
- Inelastic scattering --- Brockhouse ('50s)
  - Absorbers
  - Triple axis, time-of-flight
  - Phonons, spin waves, liquids, ...

American Conference on Neutron Scattering, May 11-15, 2008; QENS Tutorial

9



















































| -              | Cl<br>Matching                                                                           |                            |                | ectron                  |               | interest                |
|----------------|------------------------------------------------------------------------------------------|----------------------------|----------------|-------------------------|---------------|-------------------------|
|                | $\bigstar (slow) \longrightarrow S(Q, \omega) \longrightarrow (fast) \twoheadrightarrow$ |                            |                |                         |               |                         |
| ← Resolution → |                                                                                          | delta-<br>fu