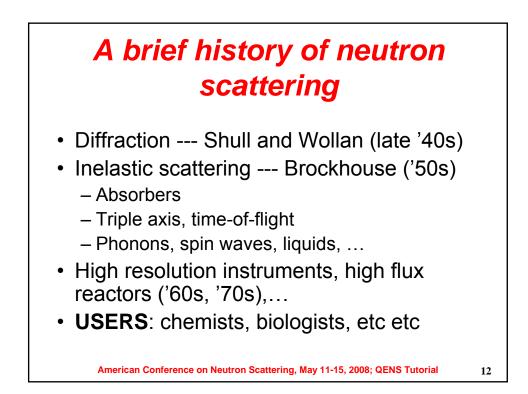

## A brief history of neutron scattering

- Diffraction --- Shull and Wollan (late '40s)
- Inelastic scattering --- Brockhouse ('50s)
  - Absorbers
  - Triple axis, time-of-flight
  - Phonons, spin waves, liquids, ...