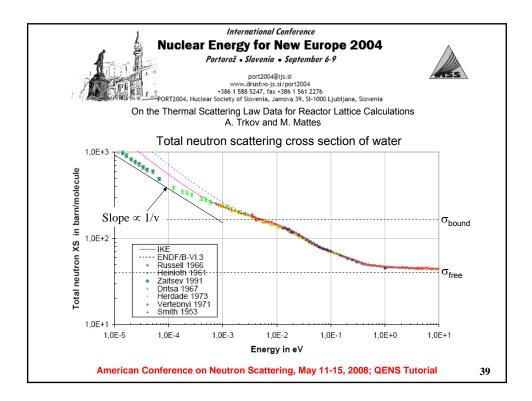

| delta-<br>function<br>peak | Narrow<br>peak | Medium<br>width<br>peak | Broad<br>peak | Flat<br>back-<br>ground |
|                | Low<br>resn.<br>(broad)                                                                  | (Elastic)                  | Elastic        | Elastic                 | Match         | (Flat)                  |
|                | Med.<br>resn.<br>(medium)                                                                | (Elastic)                  | Elastic        | Match                   | Flat          | (Flat)                  |
|                | High<br>resn.<br>(narrow)                                                                | (Elastic)                  | Match          | Flat                    | Flat          | (Flat)                  |